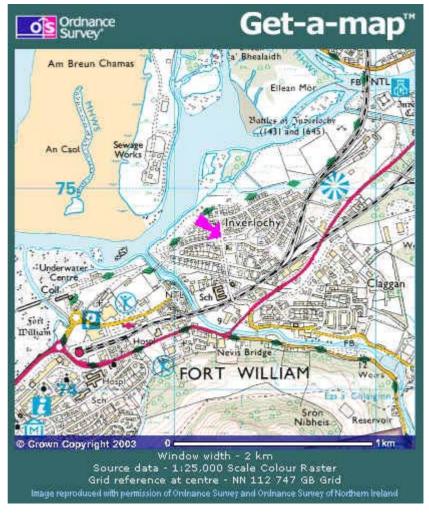

## How To Find Us

Grid Ref NN112747 OS Landranger Sheet 41 OS Explorer sheet 392

We are a 5 min cycle (15 min walk) from the Fort William bus and train stations and just a minute's the main A82 road access from the West Highlands to Central Scotland, Glasgow and Edinbur

Map Images produced from the Ordnance Survey <u>Get-a-map</u> service. Image reproduced with kind p of <u>Ordnance Survey</u> and <u>Ordnance Survey of Northern Ireland</u>

http://www.neviscycles.com/ncfind.shtml